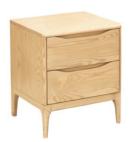

#### Whisper Smooth Runners

All drawers glide smoothly and quietly on Quadro Ballbearing runners. These top quality runners have a lifetime warranty and are concealed underneath the drawer.

Havelock 2 Drawer Bedside

## Havelock BEDROOM COLLECTION

Havelock 7 Drawer Dresser & Mirror 1425W x 420D x 1790H Havelock Dresser Mirror 1045W x 960H

Havelock 2 Drawer Bedside 480W x 420D x 565H

Havelock 7 Draw Lowboy 1425W x 420D x 830H