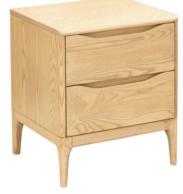

## Havelock BEDROOM COLLECTION

Havelock 7 Drawer Dresser & Mirror 1425W x 420D x 1790H Havelock Dresser Mirror 1045W x 960H

Havelock 2 Drawer Bedside 480W x 420D x 565H

Havelock 7 Draw Lowboy 1425W x 420D x 830H