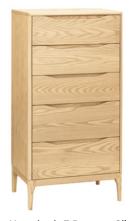

Havelock 5 Drawer Slimline 605W x 420D x 1185H

Havelock 6 Drawer Chest 910W x 420D x 1185H

All Havelock Bedroom Collection Furniture comes with a comprehensive 10 year Warranty against faulty workmanship and material. Product repaired or replaced at manufacturers discretion.