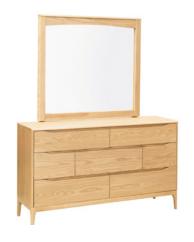

Havelock 7 Drawer Dresser & Mirror

## Havelock BEDROOM COLLECTION

Havelock 7 Drawer Dresser & Mirror 1425W x 420D x 1790H Havelock Dresser Mirror 1045W x 960H

Havelock 2 Drawer Bedside 480W x 420D x 565H

Havelock 7 Draw Lowboy 1425W x 420D x 830H