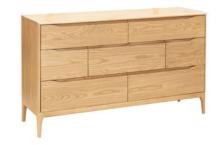

## Havelock BEDROOM COLLECTION

Havelock 7 Drawer Dresser & Mirror 1425W x 420D x 1790H Havelock Dresser Mirror 1045W x 960H

Havelock 2 Drawer Bedside 480W x 420D x 565H

Havelock 7 Draw Lowboy 1425W x 420D x 830H