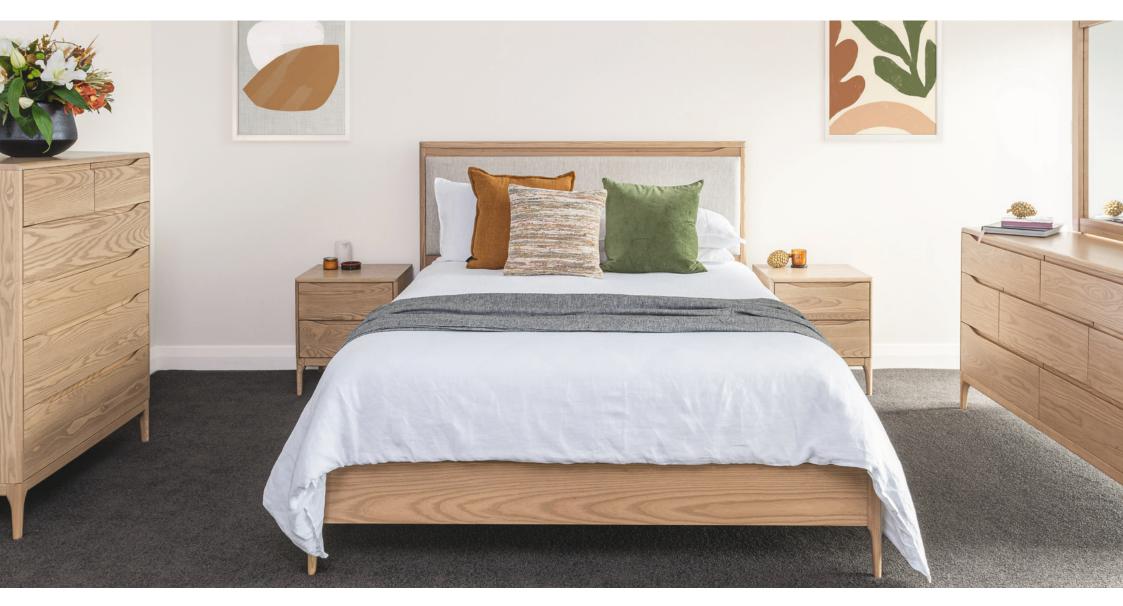

# Havelock bedroom collection

# sørenmøbler

Havelock BEDROOM COLLECTION

Havelock 6 Drawer Chest, Havelock 2 Drawer Bedside, Havelock Padded Duvet Foot Bed

The Havelock Bedroom Collection is a refined, contemporary design made from American Ash Timber and crafted here in New Zealand. Havelock features soft curved detailing with carved inset drawer pulls and finely moulded tops and feet. These sculptural elements provide beautiful tactile detail, allowing the range to fit into any home with its elegant look and feel. The Havelock Padded Headboard can be upholstered in any fabric of your choice allowing you to create the ideal look for your home.