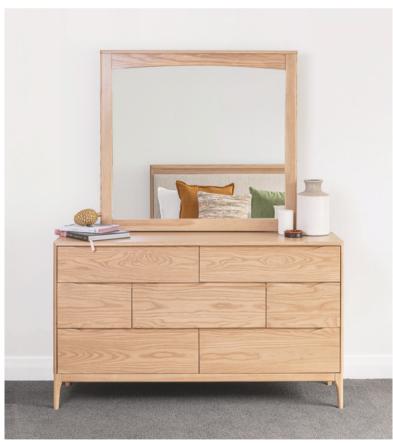

Havelock 7 Drawer Dresser & Mirror

## Havelock BEDROOM COLLECTION

Havelock 7 Drawer Dresser & Mirror 1425W x 420D x 1790H Havelock Dresser Mirror 1045W x 960H

Havelock 2 Drawer Bedside 480W x 420D x 565H

Havelock 7 Draw Lowboy 1425W x 420D x 830H