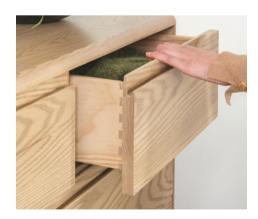

#### Intalock - Solid timber drawers

Quality Constructional techniques include Solid Timber Drawers polished inside and out with Dovetailed assembly methods, plywood drawer bases and cabinet backs.