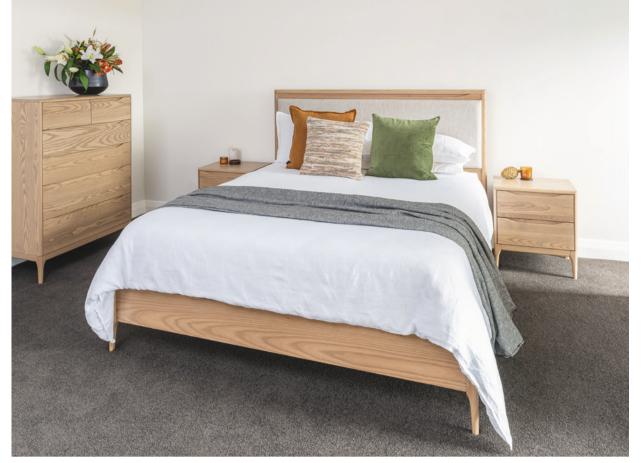

# Havelock bedroom collection

# sørenmøbler

Havelock BEDROOM COLLECTION

Havelock 6 Drawer Chest, Havelock 2 Drawer Bedside, Havelock Padded Duvet Foot Bed

The Havelock Bedroom Collection is a refined, contemporary design made from American Ash Timber and crafted here in New Zealand. Havelock features soft curved detailing with carved inset drawer pulls and finely moulded tops and feet. These sculptural elements provide beautiful tactile detail, allowing the range to fit into any home with its elegant look and feel. The Havelock Padded Headboard can be upholstered in any fabric of your choice allowing you to create the ideal look for your home.