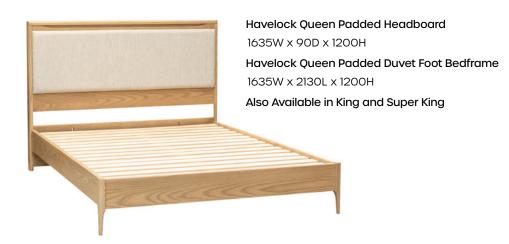

# Havelock bedroom collection

# sørenmøbler

Havelock BEDROOM COLLECTION

Havelock 6 Drawer Chest, Havelock 2 Drawer Bedside, Havelock Padded Duvet Foot Bed

The Havelock Bedroom Collection is a refined, contemporary design made from American Ash Timber and crafted here in New Zealand. Havelock features soft curved detailing with carved inset drawer pulls and finely moulded tops and feet. These sculptural elements provide beautiful tactile detail, allowing the range to fit into any home with its elegant look and feel. The Havelock Padded Headboard can be upholstered in any fabric of your choice allowing you to create the ideal look for your home.