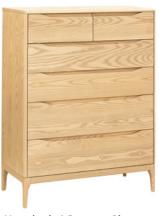

## Havelock BEDROOM COLLECTION

Havelock 7 Drawer Dresser & Mirror 1425W x 420D x 1790H Havelock Dresser Mirror 1045W x 960H

Havelock 2 Drawer Bedside 480W x 420D x 565H

Havelock 7 Draw Lowboy 1425W x 420D x 830H